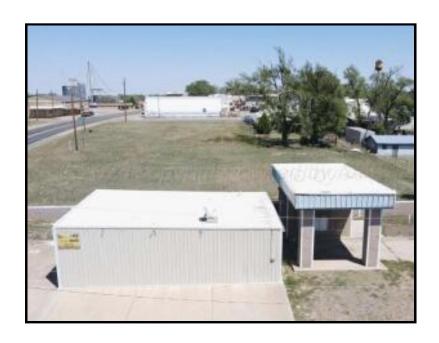

401 S Mobeetie Street, Wheeler, TX 79096

MLS #24-1858

Great Commercial listing in Wheeler Tx! Building and Two adjacent lots right on hwy 152. The main building is located between hwy 152 and Mobeetie st. This building has two separate areas and a bathroom in addition a detached structure that could serve as storage. Cabinets and displays included. Potential uses: office space, retail store, move a building or build your own!